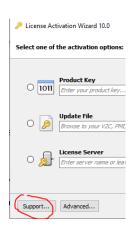

## 1. Create system report

• In the CAAS / 3mensio application, click on:

• Select: Send System report

In case the option Send System Report is not available within the CAAS / 3mensio application:

• Open the: License Activation Wizard

• Select: Support