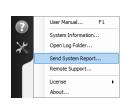

## 1. Create system report

• In the CAAS / 3mensio application, click on:

• Select: Send System report

In case the option Send System Report is not available within the CAAS / 3mensio application:

• Open the: License Activation Wizard