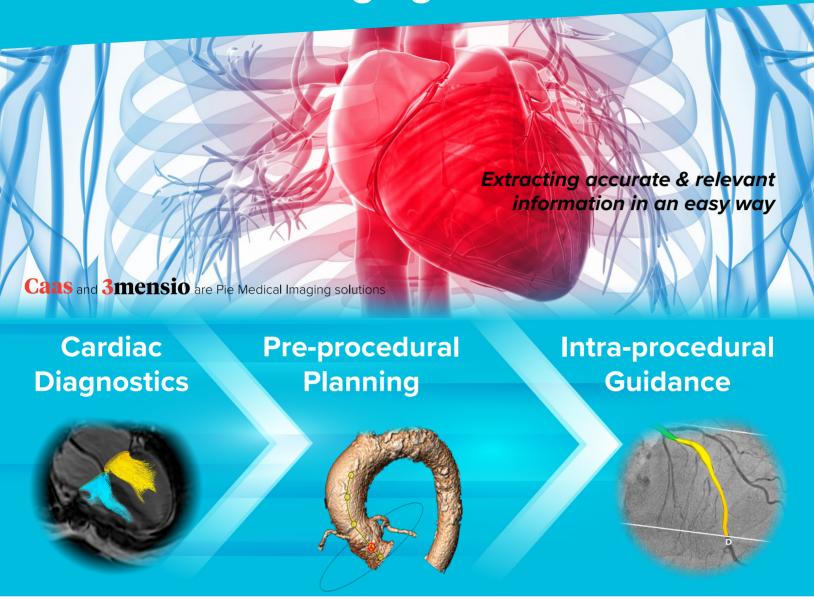

# **Pie Medical Imaging**

## Pie Medical Imaging provides the solution that suits patient care

Pie Medical Imaging develops software solutions for cardiology, vascular surgery and radiology to make image analysis easy and accessable for a wide range of imaging modalities. Intuitive and well integrated image analysis workflows have resulted in over 25 years of experience in optimizing patient care.

## **Cardiac Diagnostics**