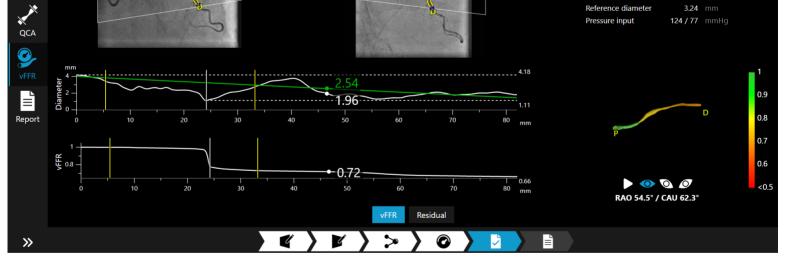

## Caas vFFR

Simplifying Physiology, Amplifying Insights

- Functional lesion assessment with just two angiograms and aortic root pressure
- No hyperemic agent or wires, non-invasive
- Instant anatomical and physiological results