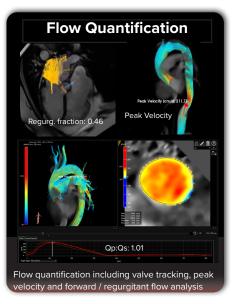

### Flow Analysis

The Artery and Heart workflows enable users to easily visualize and perform comprehensive flow analyses with a few clicks, enhancing diagnostic capabilities and aiding in the strategic planning of treatments for complex cardiovascular pathologies.