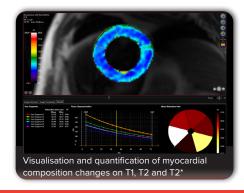

### **Tissue Characterization**

Qualitative and quantitative analysis of T1, T2 and T2\* images, rest and stress perfusion and viability.