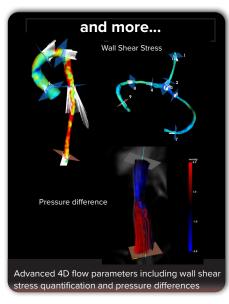

### Flow Analysis

The Artery and Heart workflows enable users to easily visualize and perform comprehensive flow analyses with a few clicks, enhancing diagnostic capabilities and aiding in the strategic planning of treatments for complex cardiovascular pathologies.