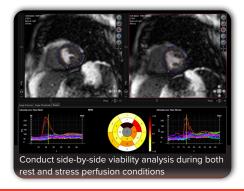

### **Tissue Characterization**

Qualitative and quantitative analysis of T1, T2 and T2\* images, rest and stress perfusion and viability.