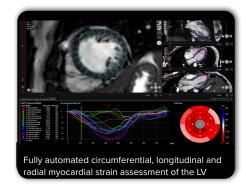

#### Function and MR strain

Precise and expeditious (semi-)automatic segmentation techniques, applied to both the long and short axes, yield a reliable and reproducible evaluation of ventricular function and myocardial strain.