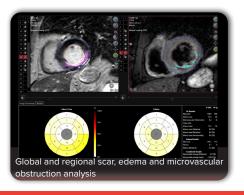

### **Tissue Characterization**

Qualitative and quantitative analysis of T1, T2 and T2\* images, rest and stress perfusion and viability.