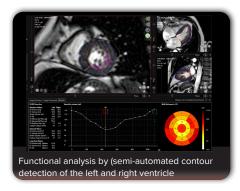

#### Function and MR strain

Precise and expeditious (semi-)automatic segmentation techniques, applied to both the long and short axes, yield a reliable and reproducible evaluation of ventricular function and myocardial strain.