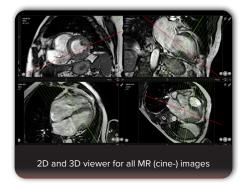

#### Function and MR strain

Precise and expeditious (semi-)automatic segmentation techniques, applied to both the long and short axes, yield a reliable and reproducible evaluation of ventricular function and myocardial strain.