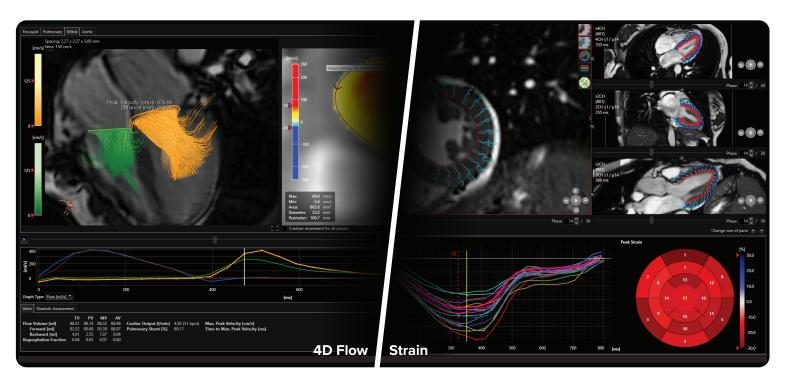

### Flow Analysis

The Artery and Heart workflows enable users to easily visualize and perform comprehensive flow analyses with a few clicks, enhancing diagnostic capabilities and aiding in the strategic planning of treatments for complex cardiovascular pathologies.