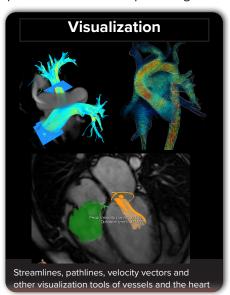

### Flow Analysis

The Artery and Heart workflows enable users to easily visualize and perform comprehensive flow analyses with a few clicks, enhancing diagnostic capabilities and aiding in the strategic planning of treatments for complex cardiovascular pathologies.