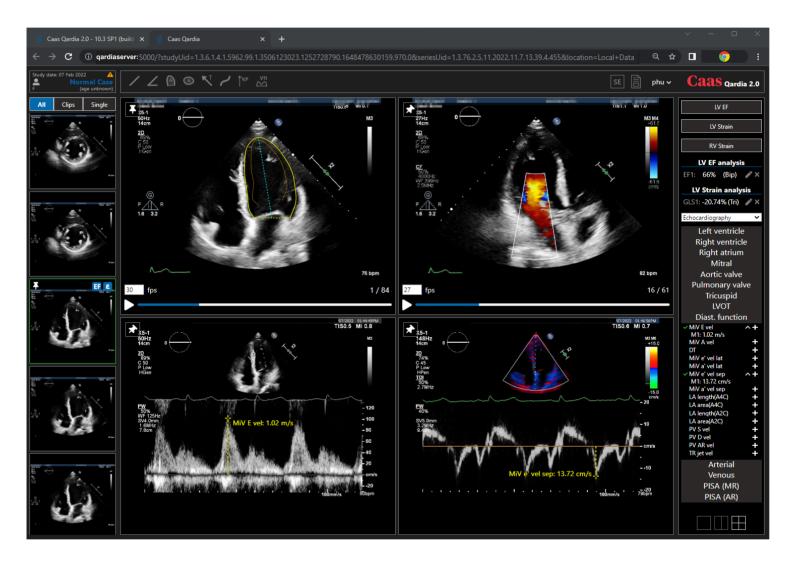

## Caas Qardia

Complete work-up of your 2D echocardiography data

- Comprehensive reporting according to society standards
- Vendor-neutral: analyze all your multi-vendor images
- Zero-footprint: access anywhere within the hospital environment by your webbrowser

Access by your web browser

**Automated** workflows

Tailored analysis protocols

Quality control

## **Automated strain and ejection fraction**

- · Left and right ventricular strain analysis
- Automated detection of region of interest for volume assessment

State-of-the-art accuracy by quality control metrics