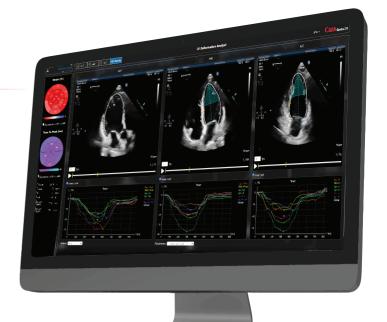

## Caas Qardia

Complete work-up of your 2D echocardiography data

- Comprehensive reporting according to society standards
- Vendor-neutral: analyze all your multi-vendor images
- Zero-footprint: access anywhere within the hospital environment by your webbrowser

Access by your web browser

**Automated** workflows

Tailored analysis protocols

Quality control