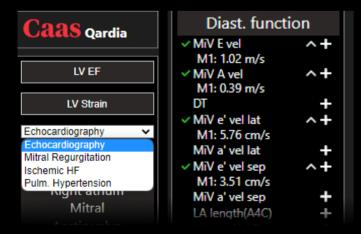

## Your imaging challenges, our support

B-mode, M-mode, (tissue-)Doppler measurements

Rapid synchronization of stress echo images

Cookbook style protocols customized to your needs

Concise reporting pushed to your PACS system