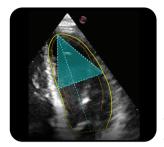

## **Automated strain and ejection fraction**

- · Left and right ventricular strain analysis
- Automated detection of region of interest for volume assessment

State-of-the-art accuracy by quality control metrics