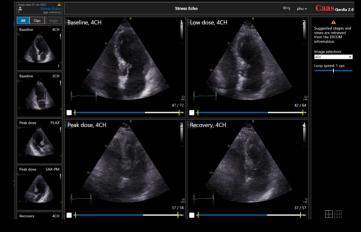

## Your imaging challenges, our support

B-mode, M-mode, (tissue-)Doppler measurements

Rapid synchronization of stress echo images

Cookbook style protocols customized to your needs

Concise reporting pushed to your PACS system