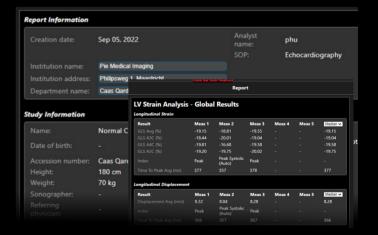

## **Automated strain and ejection fraction**

- · Left and right ventricular strain analysis
- Automated detection of region of interest for volume assessment

State-of-the-art accuracy by quality control metrics